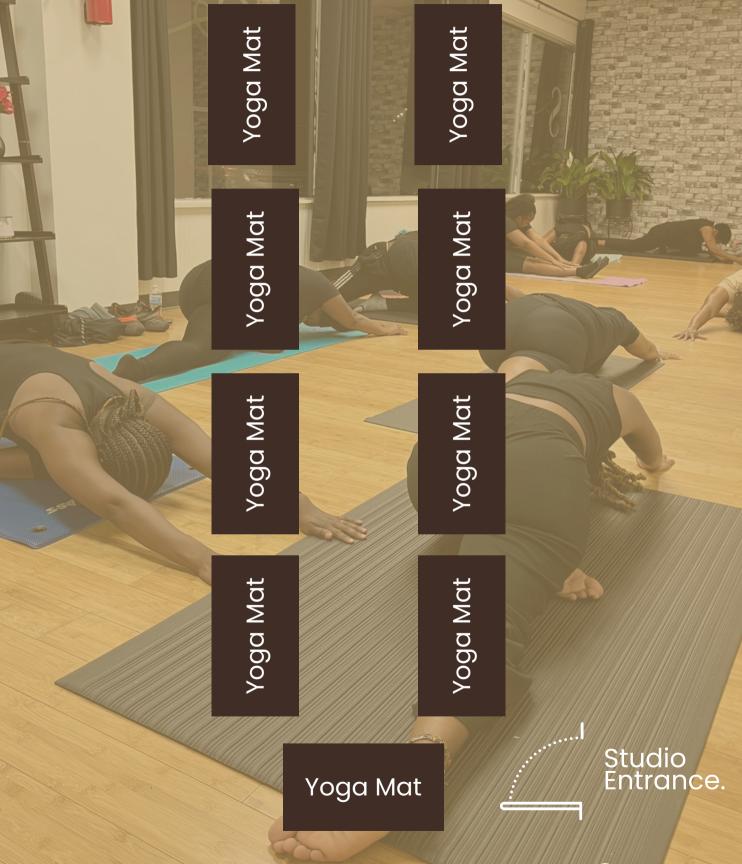

Mirrored Wall

1.0

10

Studio Entrance.

ELEVATION STUDIO FLOOR PLAN 2 PAGE 16



# WORKSHOP EVENT LAYOUT Max 30 Guests



8 ft table

8 ft table

6 ft table

Studio Entrance.

PAGE 18

ELEVATION STUDIO FLOORPLAN 4

# WORKSHOP EVENT LAYOUT Max 26 Guests

6 ft table

6 ft table

6 ft table

6 ft table

**ELEVATION STUDIO FLOOR PLAN 5** 

PAGE 19

Studio Entrance.

# POP UP SHOP EVENT LAYOUT Max 4 Tables

OPEN FLOOR 6 ft table

6 ft table

6 ft table

6 ft table

**ELEVATION STUDIO FLOOR PLAN 6** 

Studio Entrance.

# **PANEL EVENT LAYOUT** Max 35 Guests | Max 4 Panelists



8 ft table

# Studio Entrance. **ELEVATION STUDIO FLOOR PLAN 7** PAGE 21

# **PRESENTATION EVENT LAYOUT** Max 35 Guests | Unlimited Speakers



ELEVATION STUDIO FLOOR PLAN 8 PAGE 22

# WELLNESS CLASS LAYOUT Max 9 Mats



**ELEVATION STUDIO FLOOR PLAN 9** 

# WELLNESS CLASS LAYOUT Max 13 Mats



# ONE DIVINE STUDIO

#### **CLICK HERE FOR MORE INFORMATION ABOUT THIS STUDIO**



| CREATIVE          | SQFT     | PUBLIC      | MEMBER      |
|-------------------|----------|-------------|-------------|
| STUDIO            |          | RATE        | RATE        |
| ONE DIVINE STUDIO | 200 SQFT | \$35 / HOUR | \$18 / HOUR |

# PUBLIC RATES (WEEKDAYS ONLY)

| ACCESS PASS TYPE  | ACCESS PASS RATE        |
|-------------------|-------------------------|
| 1 DAY ACCESS PASS | \$99   \$99 PER DAY     |
| 2 DAY ACCESS PASS | \$177   \$88.50 PER DAY |
| 3 DAY ACCESS PASS | \$240   \$80 PER DAY    |

# MEMBER RATES (WEEKDAYS ONLY)

| ACCESS PASS TYPE  | ACCESS PASS RATE        |
|-------------------|---------------------