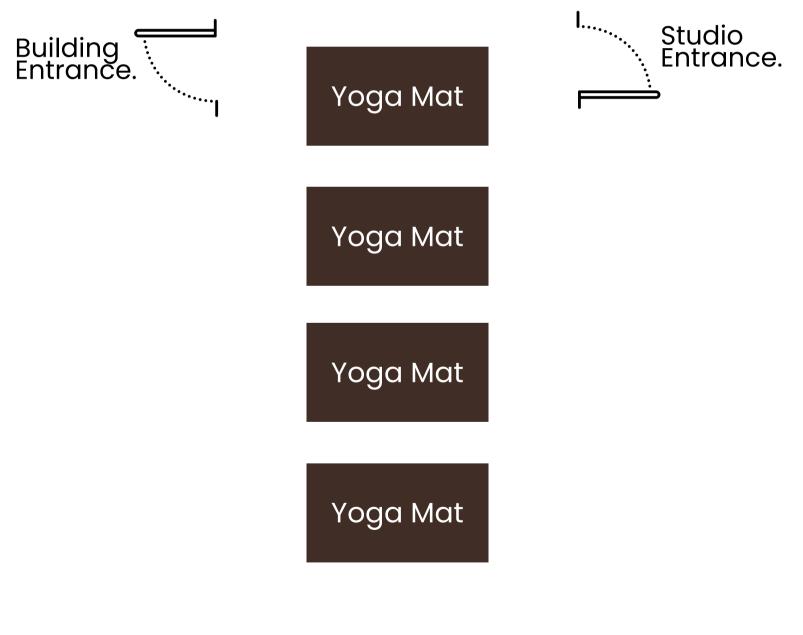

# WELLNESS CLASS/EVENT LAYOUT Max 5 Mats

Yoga Mat

POP UP STOREFRONT FLOOR PLAN 7