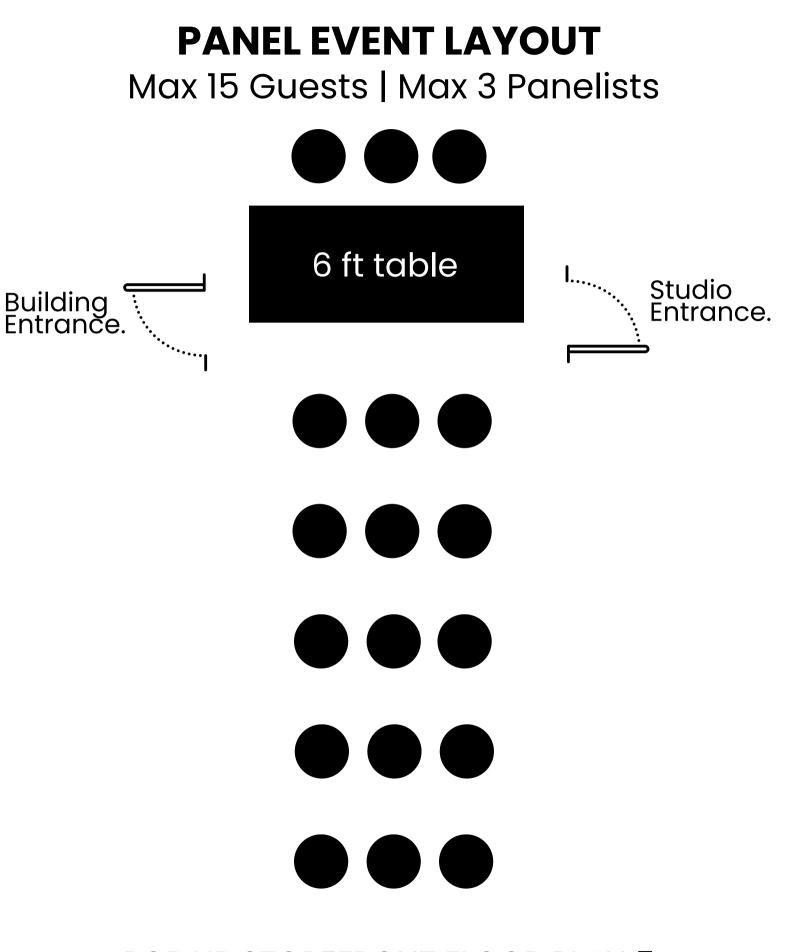

# **PANEL EVENT LAYOUT** Max 20 Guests | Max 4 Panelists

ONE DIVINE STUDIO FLOOR PLAN 6

PAGE 29

Studio Entrance.