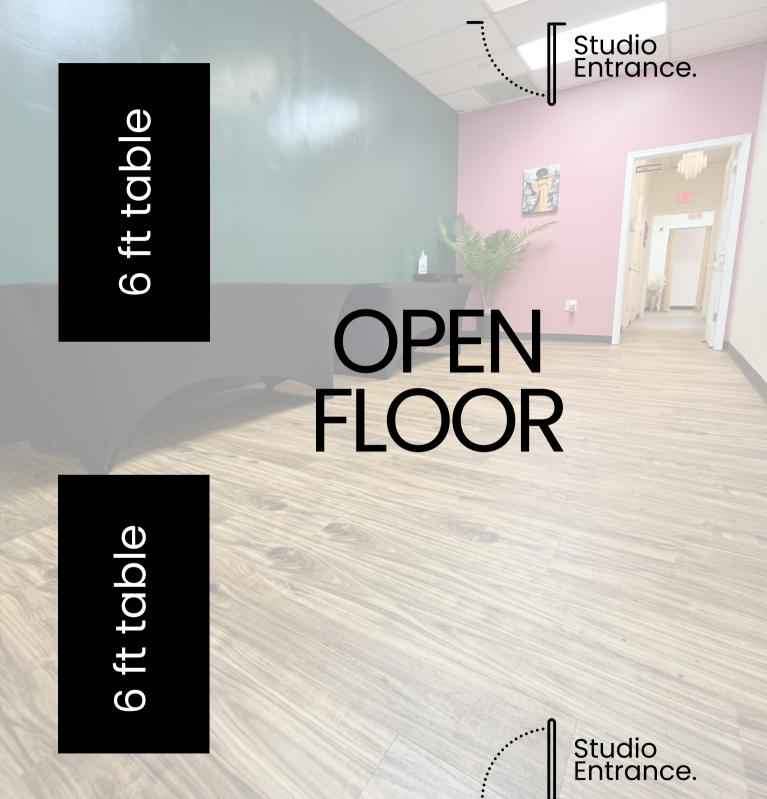

# **OPEN LAYOUT** Open Floor Plan

# OPEN FLOOR

Mirrored Wall

> Studio Entrance.

ELEVATION STUDIO FLOOR PLAN 1