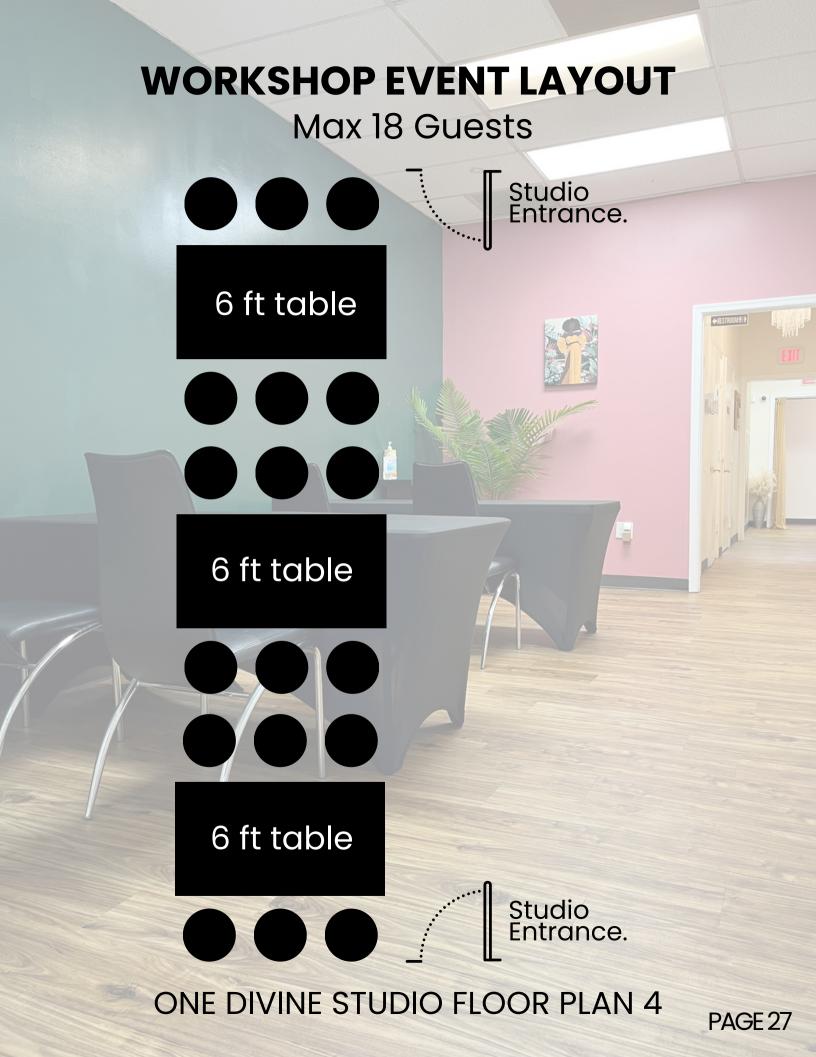

# WORKSHOP EVENT LAYOUT Max 14 Guests

6 ft table

6 ft table

Studio Entrance.

PAGE 26

Studio Entrance.