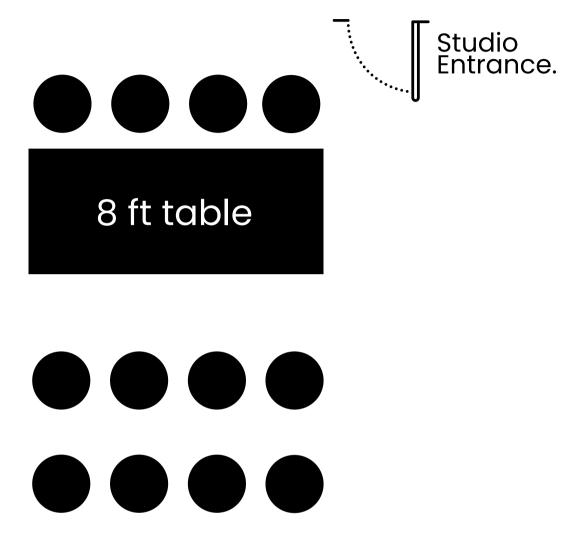

# WORKSHOP EVENT LAYOUT Max 30 Guests

8 ft table

8 ft table

6 ft table

Studio Entrance.

PAGE 18

ELEVATION STUDIO FLOORPLAN 4