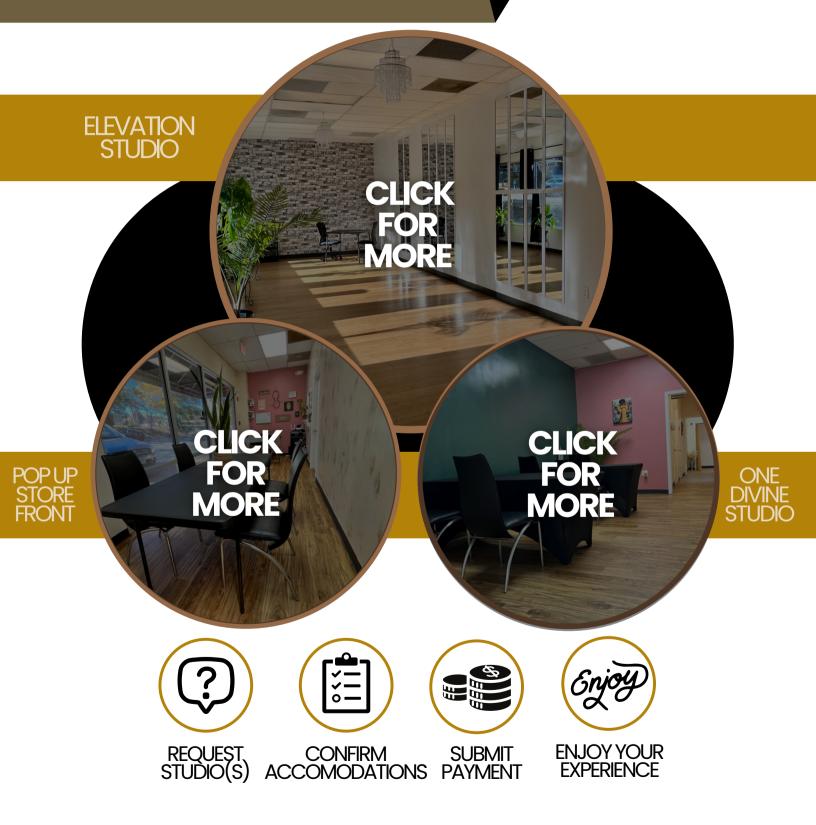

# THREE CHOPT STUDIOS

**CLICK HERE FOR MORE INFORMATION ABOUT THESE STUDIOS** 

| CREATIVE               | SQFT     | PUBLIC      | MEMBER      |
|------------------------|----------|-------------|-------------|
| STUDIO                 |          | RATE        | RATE        |
| THREE CHOPT<br>STUDIOS | 853 SQFT | \$95 / HOUR | \$40 / HOUR |

# ELEVATION STUDIO

# ONE DIVINE STUDIO

# POPUP STORE FRONT CLICK HERE FOR MORE INFORMATION ABOUT THIS STUDIO

1 MA

| CREATIVE          | SQFT     | PUBLIC      | MEMBER      |
|-------------------|----------|-------------|-------------|
| STUDIO            |          | RATE        | RATE        |
| POP UP STOREFRONT | 173 SQFT | \$25 / HOUR | \$15 / HOUR |