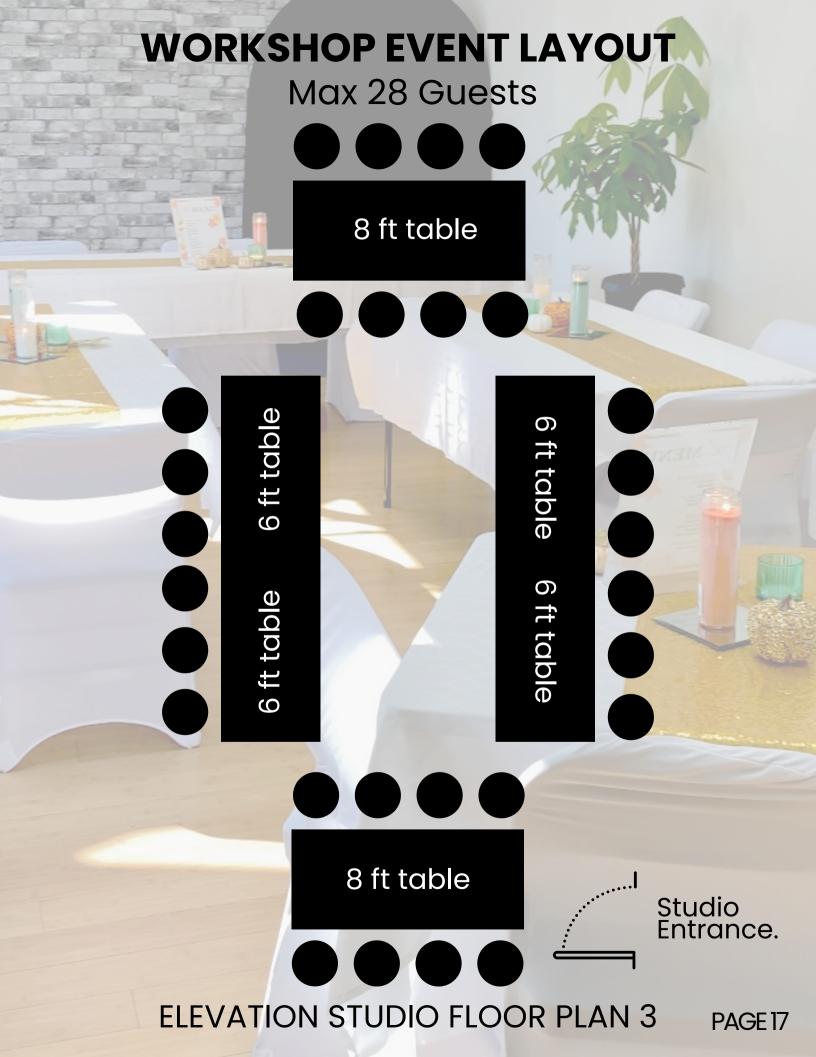

# WORKSHOP EVENT LAYOUT Max 30 Guests

8 ft table

8 ft table

6 ft table

Studio Entrance.

PAGE 18

ELEVATION STUDIO FLOORPLAN 4