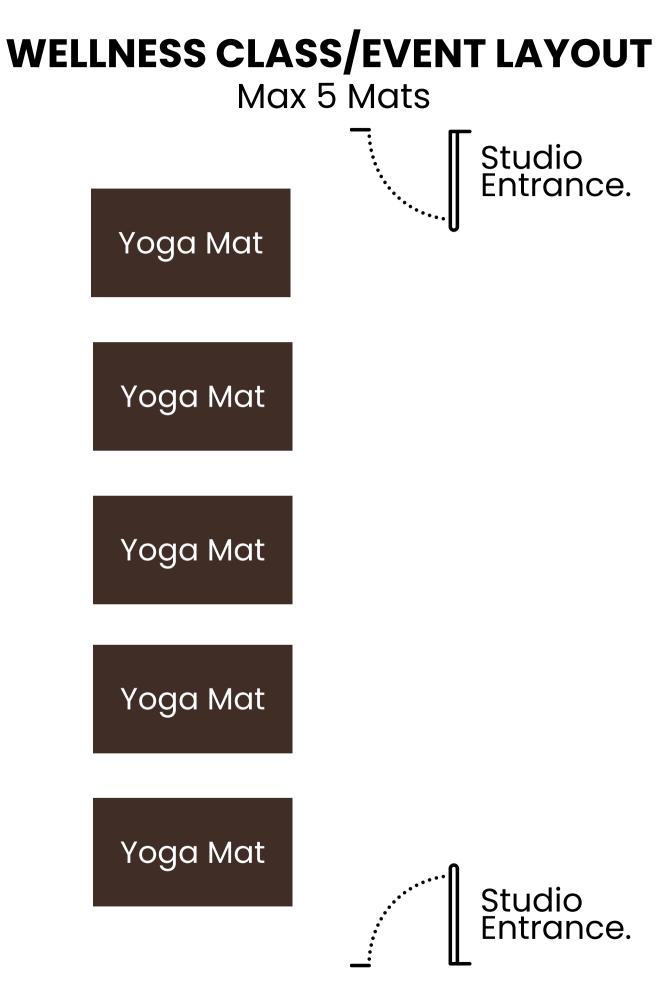

# WELLNESS CLASS/EVENT LAYOUT Max 5 Mats

Yoga Mat

POP UP STOREFRONT FLOOR PLAN 7