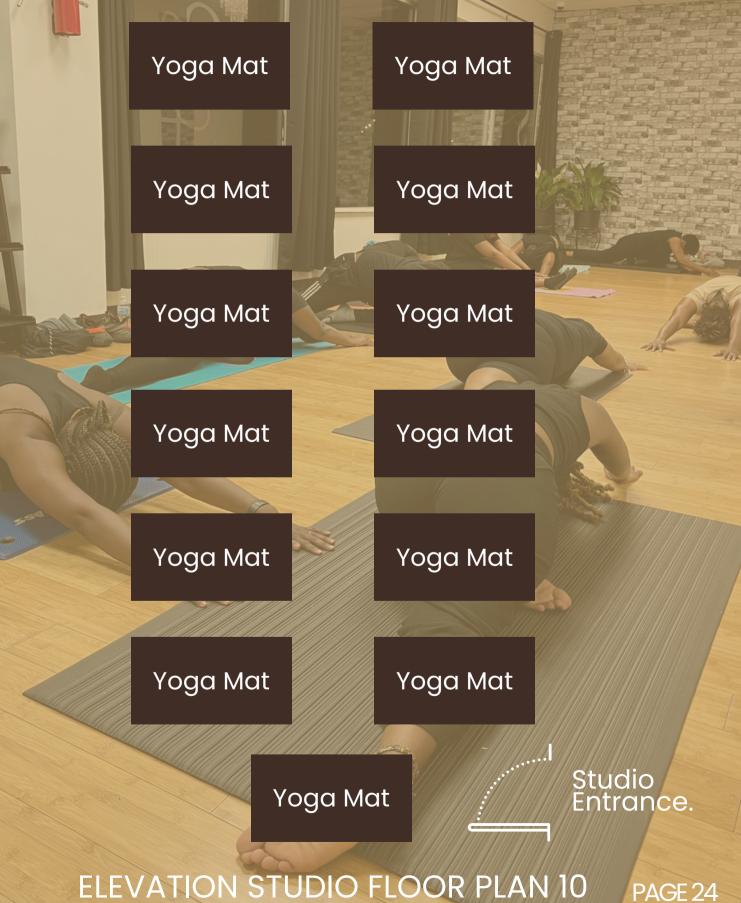

E 16



# WORKSHOP EVENT LAYOUT Max 30 Guests



8 ft table

8 ft table

6 ft table

Studio Entrance.

PAGE 18

ELEVATION STUDIO FLOORPLAN 4

# WORKSHOP EVENT LAYOUT Max 26 Guests

6 ft table

6 ft table

6 ft table

6 ft table

**ELEVATION STUDIO FLOOR PLAN 5** 

PAGE 19

Studio Entrance.

# POP UP SHOP EVENT LAYOUT Max 4 Tables

OPEN FLOOR 6 ft table

6 ft table

6 ft table

6 ft table

**ELEVATION STUDIO FLOOR PLAN 6** 

Studio Entrance.

# **PANEL EVENT LAYOUT** Max 35 Guests | Max 4 Panelists



8 ft table

# Studio Entrance. **ELEVATION STUDIO FLOOR PLAN 7** PAGE 21

# **PRESENTATION EVENT LAYOUT** Max 35 Guests | Unlimited Speakers



ELEVATION STUDIO FLOOR PLAN 8 PAGE 22

# WELLNESS CLASS LAYOUT Max 9 Mats



**ELEVATION STUDIO FLOOR PLAN 9** 

# WELLNESS CLASS LAYOUT Max 13 Mats



# ONE DIVINE STUDIO

#### **CLICK HERE FOR MORE INFORMATION ABOUT THIS STUDIO**



| CREATIVE          | SQFT     | PUBLIC      | MEMBER      |
|-------------------|----------|-------------|-------------|
| STUDIO            |          | RATE        | RATE        |
| ONE DIVINE STUDIO | 200 SQFT | \$35 / HOUR | \$18 / HOUR |

# PUBLIC RATES (WEEKDAYS ONLY)

| ACCESS PASS TYPE  | ACCESS PASS RATE        |
|-------------------|-------------------------|
| 1 DAY ACCESS PASS | \$99   \$99 PER DAY     |
| 2 DAY ACCESS PASS | \$177   \$88.50 PER DAY |
| 3 DAY ACCESS PASS | \$240   \$80 PER DAY    |

# MEMBER RATES (WEEKDAYS ONLY)

| ACCESS PASS TYPE  | ACCESS PASS RATE        |
|-------------------|-------------------------|
| 1 DAY ACCESS PASS | \$75   \$75 PER DAY     |
| 2 DAY ACCESS PASS |