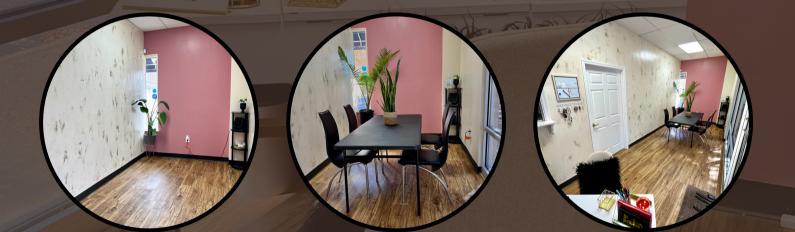

# POPUP STORE FRONT CLICK HERE FOR MORE INFORMATION ABOUT THIS STUDIO

1 MA

| CREATIVE          | SQFT     | PUBLIC      | MEMBER      |
|-------------------|----------|-------------|-------------|
| STUDIO            |          | RATE        | RATE        |
| POP UP STOREFRONT | 173 SQFT | \$25 / HOUR | \$15 / HOUR |

### POP UP STOREFRONT FLOOR PLAN 1

Building Entrance.