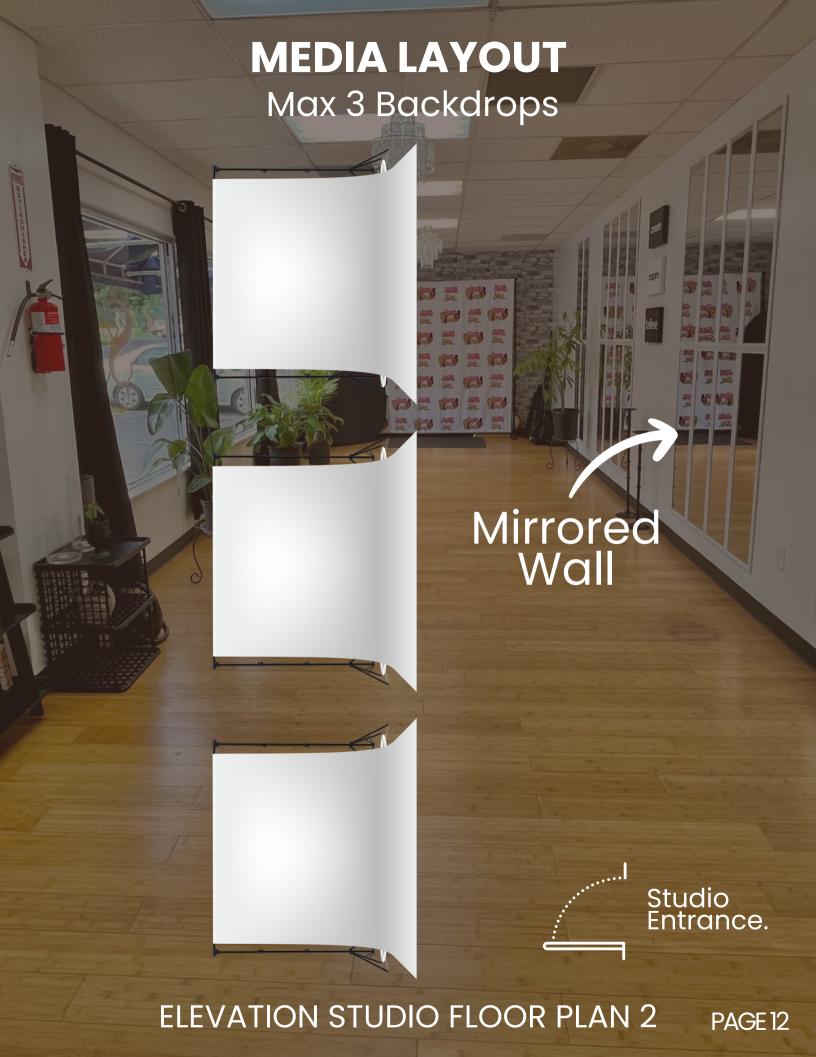

# **OPEN LAYOUT** Open Floor Plan Mirrored Wall OPEN FLOOR Studio Entrance. **ELEVATION STUDIO FLOOR PLAN 1** PAGE 11