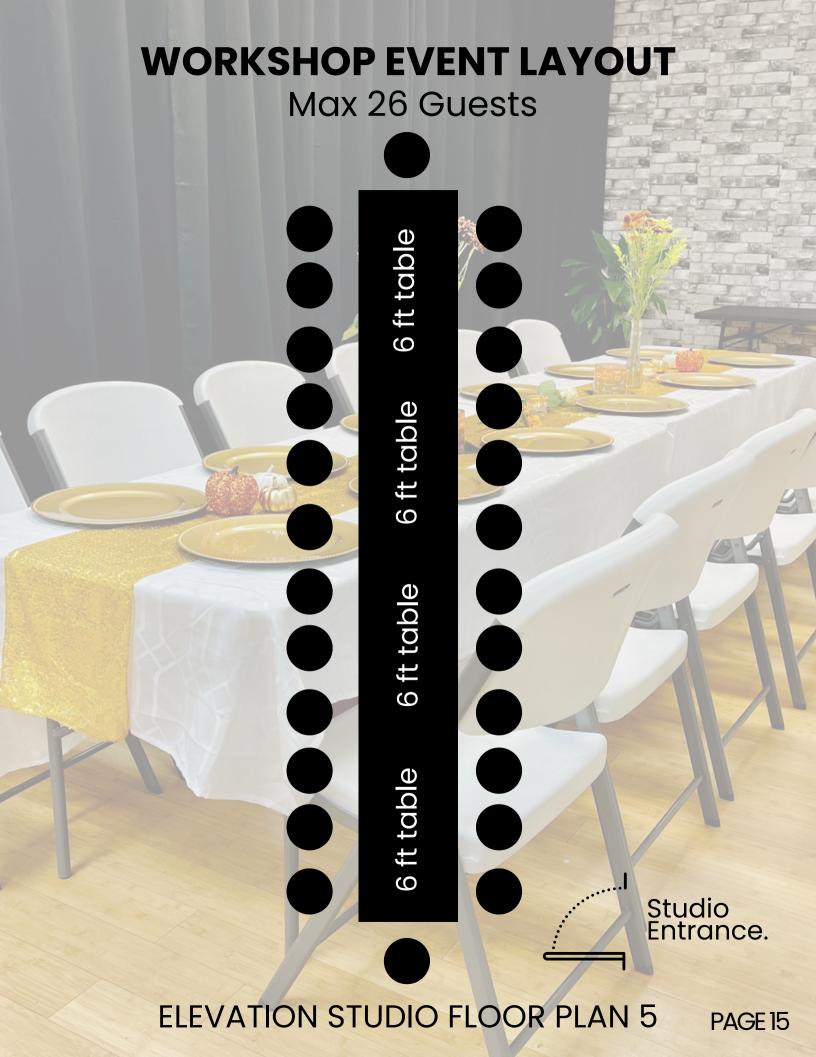

RI, SAT & SUN)

| ACCESS PASS TYPE  | ACCESS PASS RATE      |
|-------------------|-----------------------|
| 1 DAY ACCESS PASS | \$333   \$333 PER DAY |
| 2 DAY ACCESS PASS | \$642   \$321 PER DAY |
| 3 DAY ACCESS PASS | \$900   \$300 PER DAY |

#### MEMBER RATES (FRI, SAT& SUN)

| ACCESS PASS TYPE   | ACCESS PASS RATE        |
|--------------------|-------------------------|
| 1 DAY ACCESS PASS  | \$288   \$288 PER DAY   |
| 2 DAY ACCESS PASS  | \$560   \$280 PER DAY   |
| 3 DAY ACCESS PASS  | \$822   \$274 PER DAY   |
| 7 DAY ACCESS PASS  | \$1,890   \$270 PER DAY |
| 14 DAY ACCESS PASS | \$3,710   \$265 PER DAY |
| 30 DAY ACCESS PASS | \$7,800   \$260 PER DAY |

# **OPEN LAYOUT** Open Floor Plan Mirrored Wall OPEN FLOOR Studio Entrance. **ELEVATION STUDIO FLOOR PLAN 1** PAGE 11









#### POP UP SHOP EVENT LAYOUT

Max 4 Tables

OPEN FLOOR 6 ft table

6 ft table

6 ft table

6 ft table

Studio Entrance.

**ELEVATION STUDIO FLOOR PLAN 6** 

PAGE 16

#### PANEL EVENT LAYOUT

Max 35 Guests | Max 4 Panelists



8 ft table











Studio Entrance.

#### PRESENTATION EVENT LAYOUT

Max 35 Guests | Unlimited Speakers















| CREATIVE          | SQFT     | PUBLIC      | MEMBER      |
|-------------------|----------|-------------|-------------|
| STUDIO            |          | RATE        | RATE        |
| ONE DIVINE STUDIO | 200 SQFT | \$35 / HOUR | \$18 / HOUR |

#### PUBLIC RATES (WEEKDAYS ONLY)

| ACCESS PASS TYPE  | ACCESS PASS RATE        |
|-------------------|-------------------------|
| 1 DAY ACCESS PASS | \$99   \$99 PER DAY     |
| 2 DAY ACCESS PASS | \$1