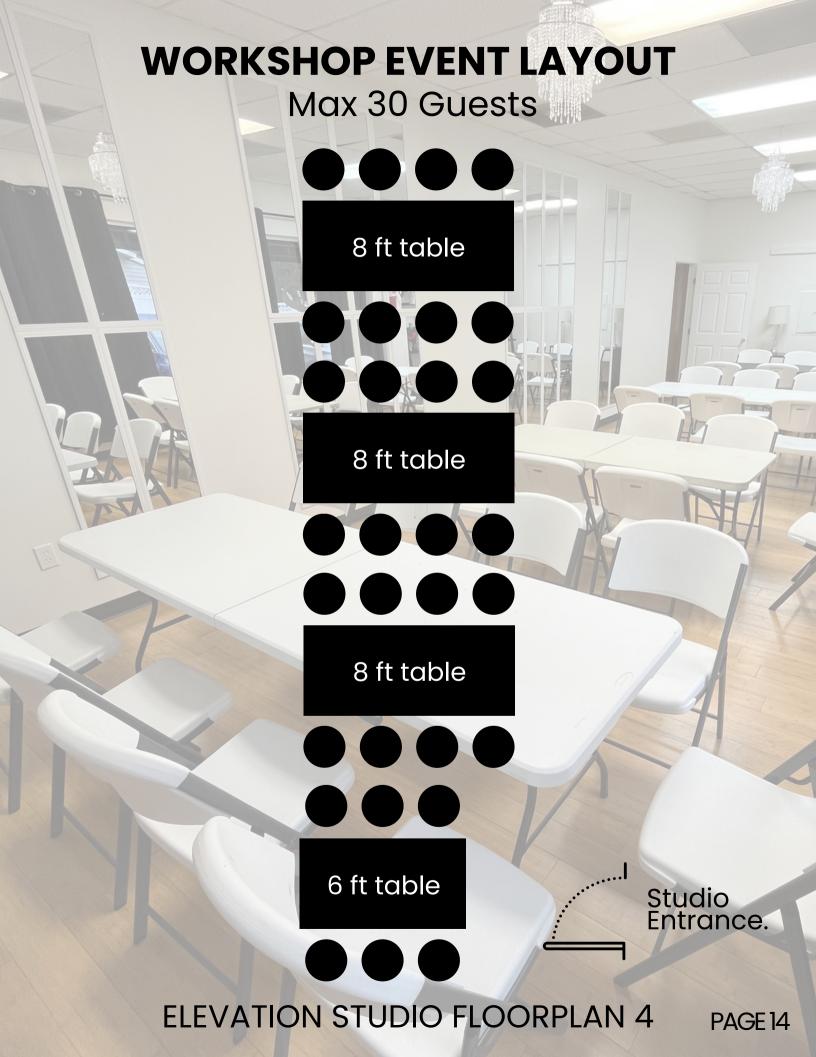

#### **WORKSHOP EVENT LAYOUT**

Max 18 Guests

6 ft table

6 ft table

6 ft table

Studio Entrance.