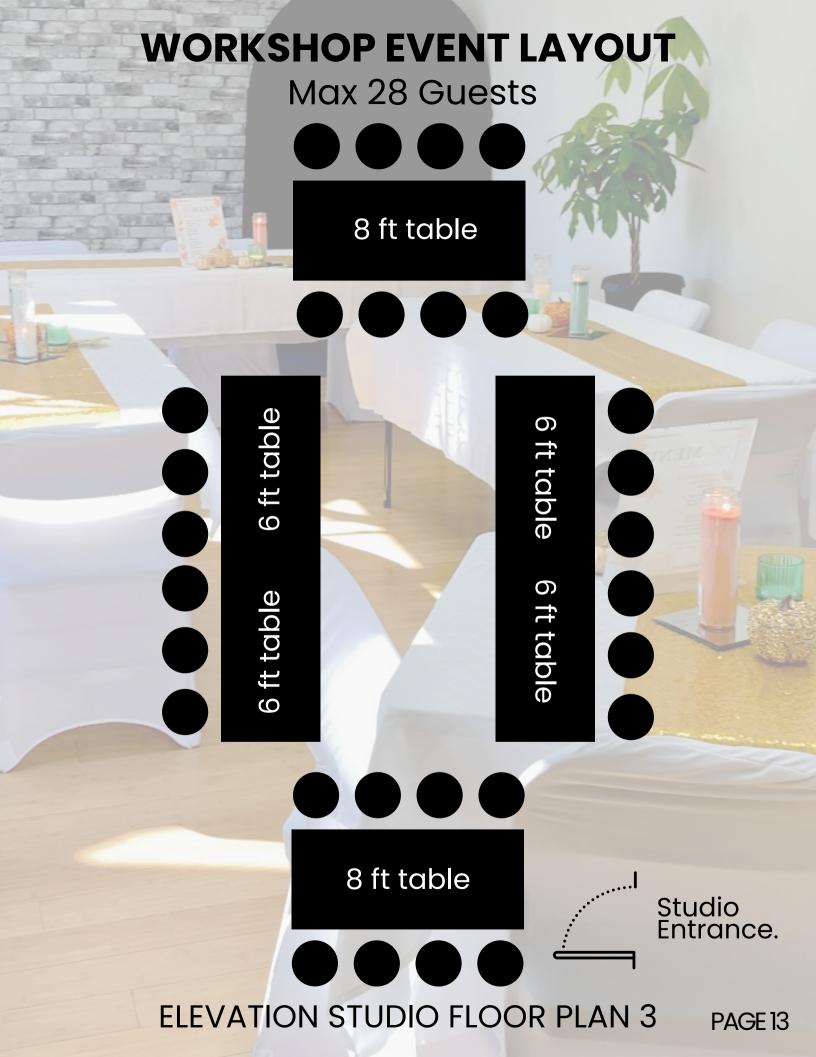

S (FRI, SAT & SUN)

| ACCESS PASS TYPE  | ACCESS PASS RATE      |
|-------------------|-----------------------|
| 1 DAY ACCESS PASS | \$333   \$333 PER DAY |
| 2 DAY ACCESS PASS | \$642   \$321 PER DAY |
| 3 DAY ACCESS PASS | \$900   \$300 PER DAY |

#### MEMBER RATES (FRI, SAT& SUN)

| ACCESS PASS TYPE   | ACCESS PASS RATE        |
|--------------------|-------------------------|
| 1 DAY ACCESS PASS  | \$288   \$288 PER DAY   |
| 2 DAY ACCESS PASS  | \$560   \$280 PER DAY   |
| 3 DAY ACCESS PASS  | \$822   \$274 PER DAY   |
| 7 DAY ACCESS PASS  | \$1,890   \$270 PER DAY |
| 14 DAY ACCESS PASS | \$3,710   \$265 PER DAY |
| 30 DAY ACCESS PASS | \$7,800   \$260 PER DAY |

# **OPEN LAYOUT** Open Floor Plan Mirrored Wall OPEN FLOOR Studio Entrance. **ELEVATION STUDIO FLOOR PLAN 1** PAGE 11









#### POP UP SHOP EVENT LAYOUT

Max 4 Tables

OPEN FLOOR 6 ft table

6 ft table

6 ft table

6 ft table

Studio Entrance.

**ELEVATION STUDIO FLOOR PLAN 6** 

PAGE 16

#### PANEL EVENT LAYOUT

Max 35 Guests | Max 4 Panelists



8 ft table











Studio Entrance.

#### PRESENTATION EVENT LAYOUT

Max 35 Guests | Unlimited Speakers















| CREATIVE          | SQFT     | PUBLIC      | MEMBER      |
|-------------------|----------|-------------|-------------|
| STUDIO            |          | RATE        | RATE        |
| ONE DIVINE STUDIO | 200 SQFT | \$35 / HOUR | \$18 / HOUR |

#### PUBLIC RATES (WEEKDAYS ONLY)

| ACCESS PASS TYPE  | ACCESS PASS RATE        |
|-------------------|-------------------------|
| 1 DAY ACCESS PASS | \$99   \$99 PER DAY     |
| 2 DAY ACCESS PASS |