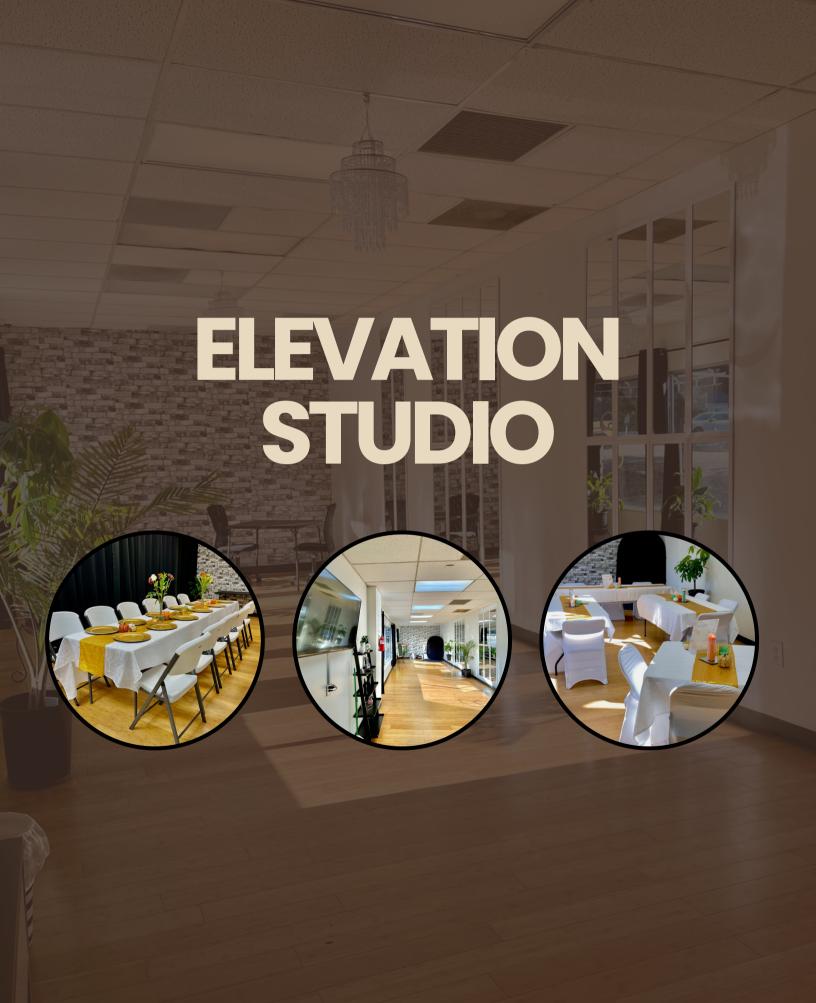

## Prentise Studios FOR YOUR CREATIVE NEEDS

Seats up to 10 people

FOLDING CHAIR \$2 CHAIR COVERS \$.50 EASEL \$5

| CREATIVE         | SQFT     | PUBLIC      | MEMBER      |
|------------------|----------|-------------|-------------|
| STUDIO           |          | RATE        | RATE        |
| ELEVATION STUDIO | 480 SQFT | \$50 / HOUR | \$22 / HOUR |