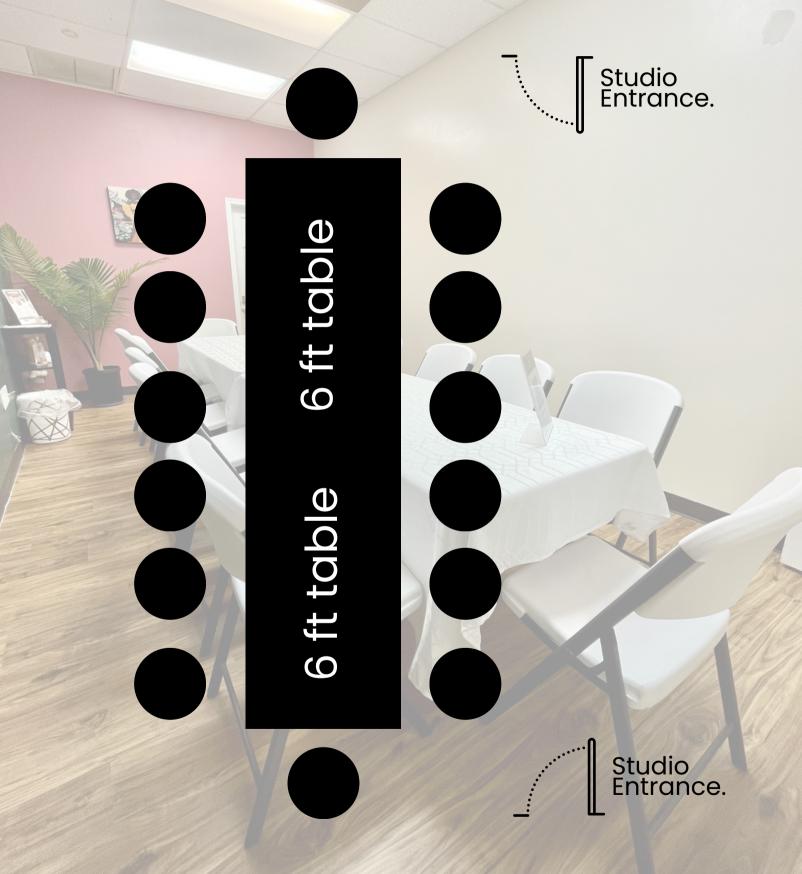

#### **WORKSHOP EVENT LAYOUT**

Max 18 Guests

6 ft table

6 ft table

6 ft table

Studio Entrance.