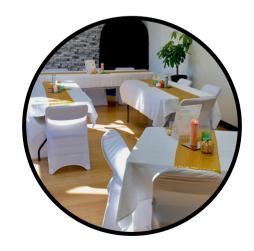

## Prentise Studios FOR YOUR CREATIVE NEEDS

Seats up to 10 people

FOLDING CHAIR \$2 CHAIR COVERS \$.50 EASEL \$5

| CREATIVE         | SQFT     | PUBLIC      | MEMBER      |
|------------------|----------|-------------|-------------|
| STUDIO           |          | RATE        | RATE        |
| ELEVATION STUDIO | 480 SQFT | \$50 / HOUR | \$22 / HOUR |