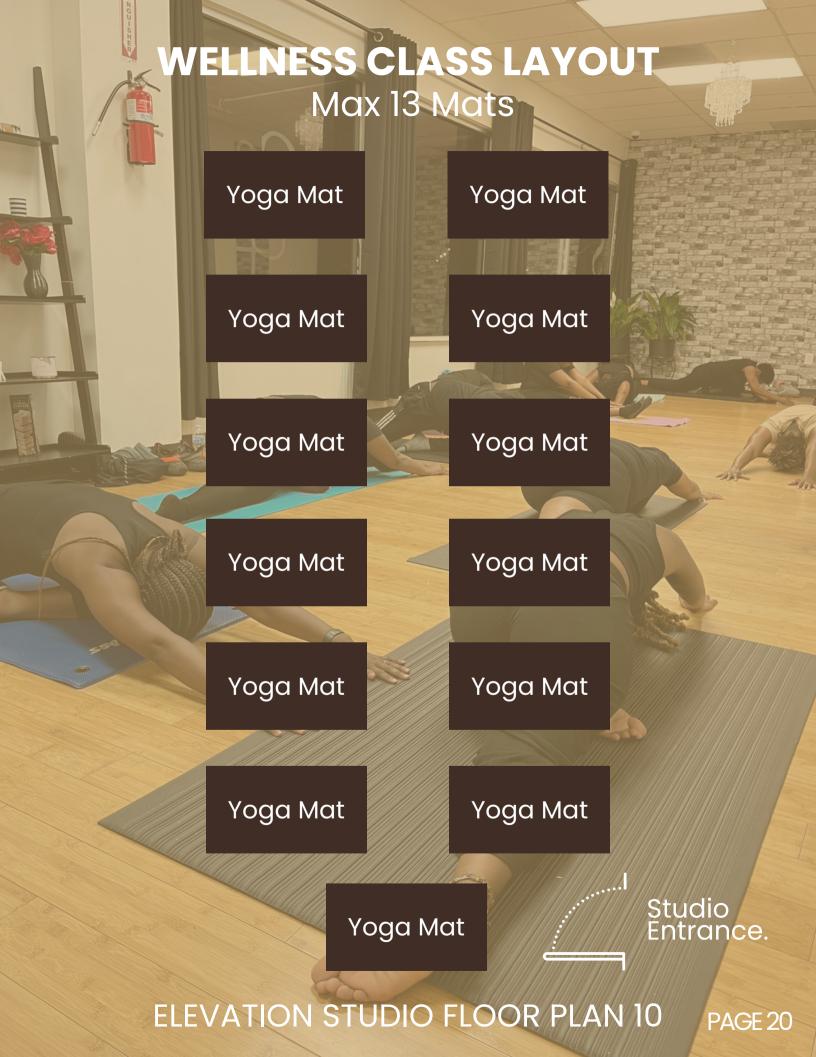

#### **WORKSHOP EVENT LAYOUT**

Max 18 Guests

6 ft table

6 ft table

6 ft table

Studio Entrance.