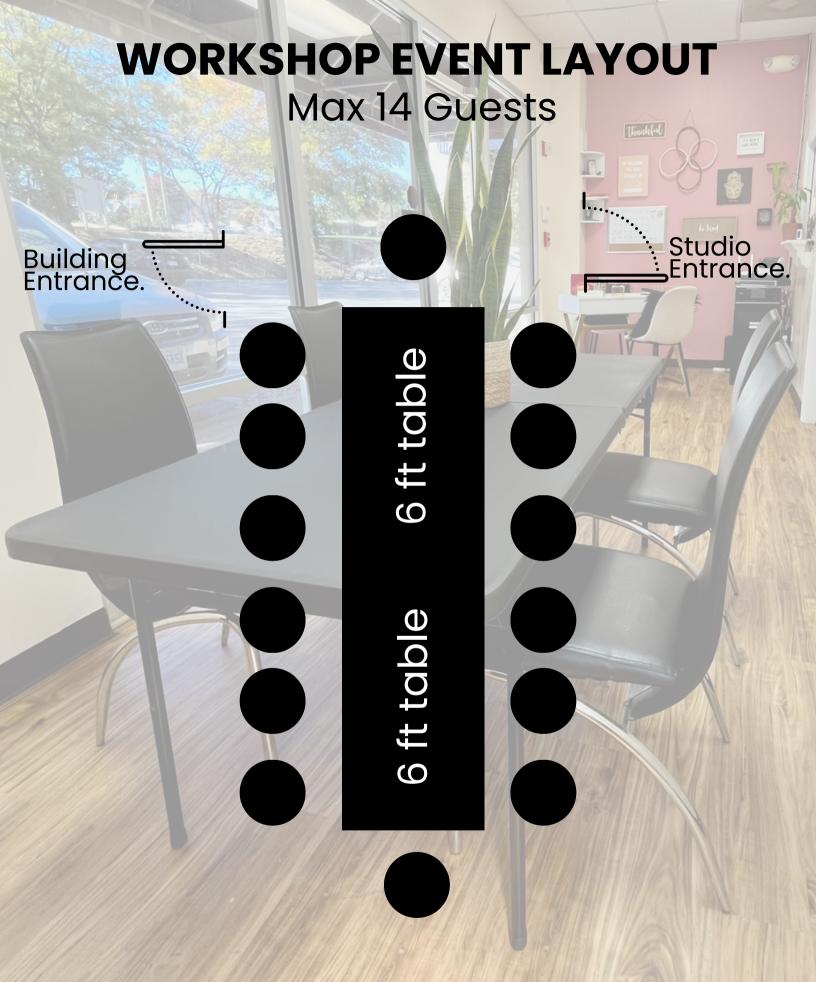

|
| 3 DAY ACCESS PASS                          | \$300   \$100 PER DAY |

#### MEMBER RATES (FRI, SAT& SUN)

| ACCESS PASS TYPE   | ACCESS PASS RATE          |  |
|--------------------|---------------------------|--|
| 1 DAY ACCESS PASS  | \$95   \$95 PER DAY       |  |
| 2 DAY ACCESS PASS  | \$188   \$94 PER DAY      |  |
| 3 DAY ACCESS PASS  | \$280   \$93.33 PER DAY   |  |
| 7 DAY ACCESS PASS  | \$644   \$92 PER DAY      |  |
| 14 DAY ACCESS PASS | \$1,266   \$90.42 PER DAY |  |
| 30 DAY ACCESS PASS | \$2,550   \$85 PER DAY    |  |

# OPEN LAYOUT Open Floor Plan

# OPEN FLOOR

Studio Entrance. Building Entrance.

POP UP STOREFRONT FLOOR PLAN 1

PAGE 35

# **MEDIA LAYOUT** 1 Backdrop

Studio : Entrance.

# OPEN FLOOR

Building Entrance.

POP UP STOREFRONT FLOOR PLAN 2



#### POP UP SHOP EVENT LAYOUT

Max 2 Tables

6 ft table

Studio Entrance.

OPEN FLOOR Building Entrance.

6 ft table

POP UP STOREFRONT FLOOR PLAN 4

PAGE 38

#### PANEL EVENT LAYOUT

Max 15 Guests | Max 3 Panelists



#### PRESENTATION EVENT LAYOUT

Max 15 Guests | Unlimited Speakers



## WELLNESS CLASS/EVENT LAYOUT

Max 5 Mats













Yoga Mat

POP UP STOREFRONT FLOOR PLAN 7

#### **IMPORTANT LINKS**

#### SERVICE STUDIO FULL DAY ACCESS

<u>Click here</u> to reserve online.

#### CREATIVE STUDIO FULL DAY ACCESS

Click here to reserve online.

#### **REQUEST 2 OR 3 DAY ACCESS PASSES**

LINK COMING SOON.

#### **CREATIVE STUDIO HOURLY BOOKING**

Click here to reserve online.

#### **BECOME A MEMBER**

<u>Click here</u> to apply for membership.

#### **QUESTIONS?**

slaystudiosleasi