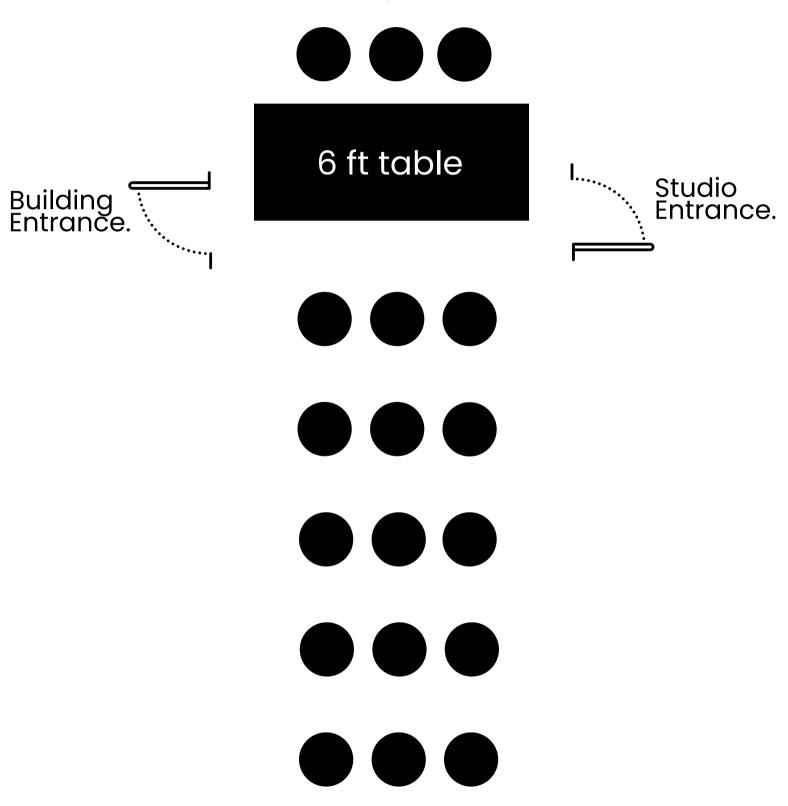

-----------|--|
| 1 DAY ACCESS PASS  | \$95   \$95 PER DAY       |  |
| 2 DAY ACCESS PASS  | \$188   \$94 PER DAY      |  |
| 3 DAY ACCESS PASS  | \$280   \$93.33 PER DAY   |  |
| 7 DAY ACCESS PASS  | \$644   \$92 PER DAY      |  |
| 14 DAY ACCESS PASS | \$1,266   \$90.42 PER DAY |  |
| 30 DAY ACCESS PASS | \$2,550   \$85 PER DAY    |  |

# OPEN LAYOUT Open Floor Plan

# OPEN FLOOR

Studio Entrance. Building Entrance.

POP UP STOREFRONT FLOOR PLAN 1

PAGE 35

# **MEDIA LAYOUT** 1 Backdrop

Studio : Entrance.

# OPEN FLOOR

Building Entrance.

POP UP STOREFRONT FLOOR PLAN 2



#### POP UP SHOP EVENT LAYOUT

Max 2 Tables

6 ft table

Studio Entrance.

OPEN FLOOR Building Entrance.

6 ft table

POP UP STOREFRONT FLOOR PLAN 4

PAGE 38

#### PANEL EVENT LAYOUT

Max 15 Guests | Max 3 Panelists



#### PRESENTATION EVENT LAYOUT

Max 15 Guests | Unlimited Speakers



## WELLNESS CLASS/EVENT LAYOUT

Max 5 Mats













Yoga Mat

POP UP STOREFRONT FLOOR PLAN 7

#### **IMPORTANT LINKS**

#### SERVICE STUDIO FULL DAY ACCESS

<u>Click here</u> to reserve online.

#### CREATIVE STUDIO FULL DAY ACCESS

Click here to reserve online.

#### **REQUEST 2 OR 3 DAY ACCESS PASSES**

LINK COMING SOON.

#### **CREATIVE STUDIO HOURLY BOOKING**

Click here to reserve online.

#### **BECOME A MEMBER**

<u>Click here</u> to apply for membership.

#### **QUESTIONS?**

slaystudiosleasing@gmail.com