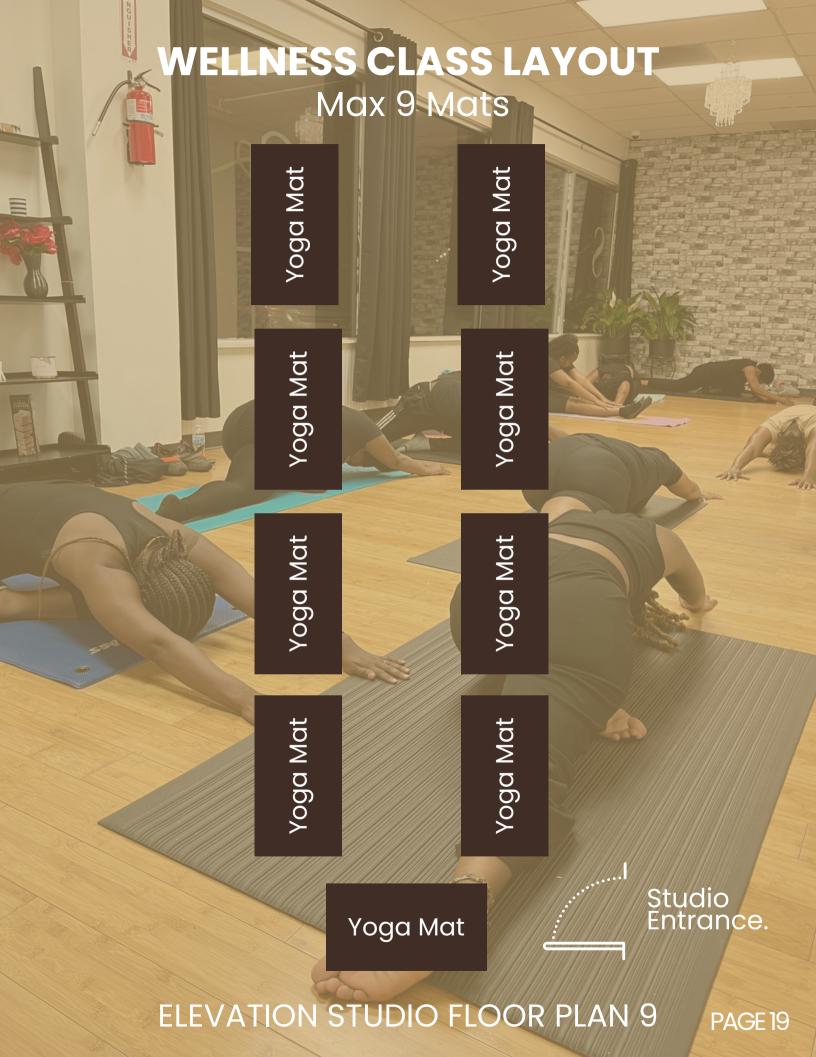

-------------|-------------------------|
| 1 DAY ACCESS PASS  | \$288   \$288 PER DAY   |
| 2 DAY ACCESS PASS  | \$560   \$280 PER DAY   |
| 3 DAY ACCESS PASS  | \$822   \$274 PER DAY   |
| 7 DAY ACCESS PASS  | \$1,890   \$270 PER DAY |
| 14 DAY ACCESS PASS | \$3,710   \$265 PER DAY |
| 30 DAY ACCESS PASS | \$7,800   \$260 PER DAY |

# **OPEN LAYOUT** Open Floor Plan Mirrored Wall OPEN FLOOR Studio Entrance. **ELEVATION STUDIO FLOOR PLAN 1** PAGE 11









#### POP UP SHOP EVENT LAYOUT

Max 4 Tables

OPEN FLOOR 6 ft table

6 ft table

6 ft table

6 ft table

Studio Entrance.

**ELEVATION STUDIO FLOOR PLAN 6** 

PAGE 16

#### PANEL EVENT LAYOUT

Max 35 Guests | Max 4 Panelists



8 ft table











Studio Entrance.

#### PRESENTATION EVENT LAYOUT

Max 35 Guests | Unlimited Speakers















| CREATIVE          | SQFT     | PUBLIC      | MEMBER      |
|-------------------|----------|-------------|-------------|
| STUDIO            |          | RATE        | RATE        |
| ONE DIVINE STUDIO | 200 SQFT | \$35 / HOUR | \$18 / HOUR |

#### PUBLIC RATES (WEEKDAYS ONLY)

| ACCESS PASS TYPE  | ACCESS PASS RATE        |
|-------------------|-------------------------|
| 1 DAY ACCESS PASS | \$99   \$99 PER DAY     |
| 2 DAY ACCESS PASS | \$177   \$88.50 PER DAY |
| 3 DAY ACCESS PASS | \$240   \$80 PER DAY    |

#### MEMBER RATES (WEEKDAYS ONLY)

| ACCESS PASS TYPE                                 | ACCESS PASS RATE          |
|--------------------------------------------------|---------------------------|
| 1 DAY ACCESS PASS                                | \$75   \$75 PER D