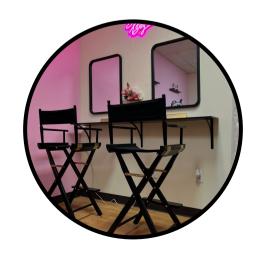

## Prentise Studios FOR YOUR CREATIVE NEEDS

## HOURLY RATES & FULL DAY ACCESS

CONFIRM SUBMIT ACCOMODATIONS PAYMENT

**ENJOY YOUR EXPERIENCE** 

6 FT TABLE \$8

Seats up to 8 people

**8 FT TABLE \$10** 

Seats up to 10 people

**ROUND TABLE \$15** 

Seats up to 10 people

FOLDING CHAIR \$2 CHAIR COVERS \$.50 EASEL \$5

| CREATIVE         | SQFT     | PUBLIC      | MEMBER      |
|------------------|----------|-------------|-------------|
| STUDIO           |          | RATE        | RATE        |
| ELEVATION STUDIO | 480 SQFT | \$50 / HOUR | \$22 / HOUR |