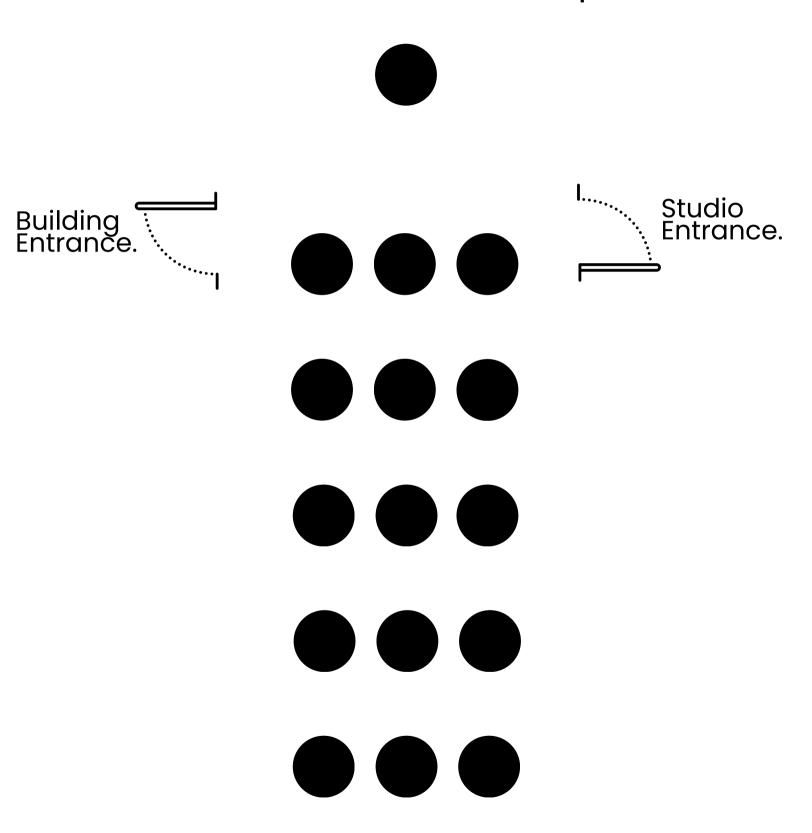

| 2 DAY ACCESS PASS  | \$188   \$94 PER DAY      |  |
| 3 DAY ACCESS PASS  | \$280   \$93.33 PER DAY   |  |
| 7 DAY ACCESS PASS  | \$644   \$92 PER DAY      |  |
| 14 DAY ACCESS PASS | \$1,266   \$90.42 PER DAY |  |
| 30 DAY ACCESS PASS | \$2,550   \$85 PER DAY    |  |

# OPEN LAYOUT Open Floor Plan

# OPEN FLOOR

Studio Entrance. Building Entrance.

POP UP STOREFRONT FLOOR PLAN 1

PAGE 35

# **MEDIA LAYOUT** 1 Backdrop

Studio : Entrance.

# OPEN FLOOR

Building Entrance.

POP UP STOREFRONT FLOOR PLAN 2



#### POP UP SHOP EVENT LAYOUT

Max 2 Tables

6 ft table

Studio Entrance.

OPEN FLOOR Building Entrance.

6 ft table

POP UP STOREFRONT FLOOR PLAN 4

PAGE 38

#### PANEL EVENT LAYOUT

Max 15 Guests | Max 3 Panelists



#### PRESENTATION EVENT LAYOUT

Max 15 Guests | Unlimited Speakers



## WELLNESS CLASS/EVENT LAYOUT

Max 5 Mats













Yoga Mat

POP UP STOREFRONT FLOOR PLAN 7

#### **IMPORTANT LINKS**

#### SERVICE STUDIO FULL DAY ACCESS

<u>Click here</u> to reserve online.

#### CREATIVE STUDIO FULL DAY ACCESS

Click here to reserve online.

#### **REQUEST 2 OR 3 DAY ACCESS PASSES**

LINK COMING SOON.

#### **CREATIVE STUDIO HOURLY BOOKING**

Click here to reserve online.

#### **BECOME A MEMBER**

<u>Click here</u> to apply for membership.

#### **QUESTIONS?**

slaystudiosleasing@gmail.com