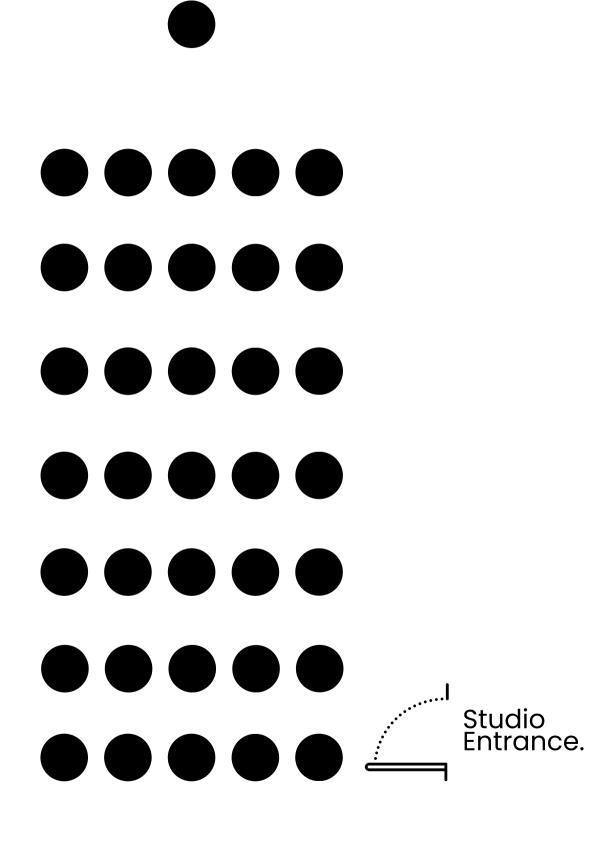

#### WELLNESS CLASS/EVENT LAYOUT

Max 5 Mats

Studio Entrance. Yoga Mat Yoga Mat Yoga Mat Yoga Mat Yoga Mat Studio Entrance.

| CREATIVE          | SQFT     | PUBLIC      | MEMBER      |
|-------------------|----------|-------------|-------------|
| STUDIO            |          | RATE        | RATE        |
| POP UP STOREFRONT | 173 SQFT | \$25 / HOUR | \$15 / HOUR |