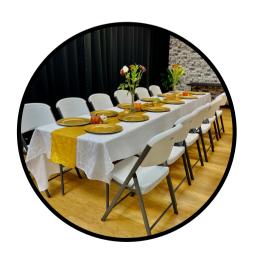

## Prentise Studios FOR YOUR CREATIVE NEEDS

Seats up to 10 people

FOLDING CHAIR \$2 CHAIR COVERS \$.50 EASEL \$5

| CREATIVE         | SQFT     | PUBLIC      | MEMBER      |
|------------------|----------|-------------|-------------|
| STUDIO           |          | RATE        | RATE        |
| ELEVATION STUDIO | 480 SQFT | \$50 / HOUR | \$22 / HOUR |