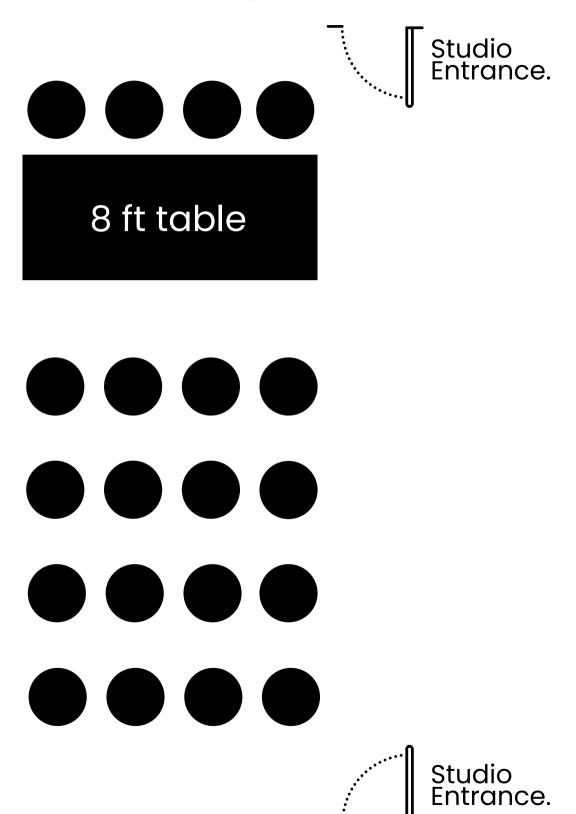

#### PANEL EVENT LAYOUT

Max 35 Guests | Max 4 Panelists

8 ft table

Studio Entrance.