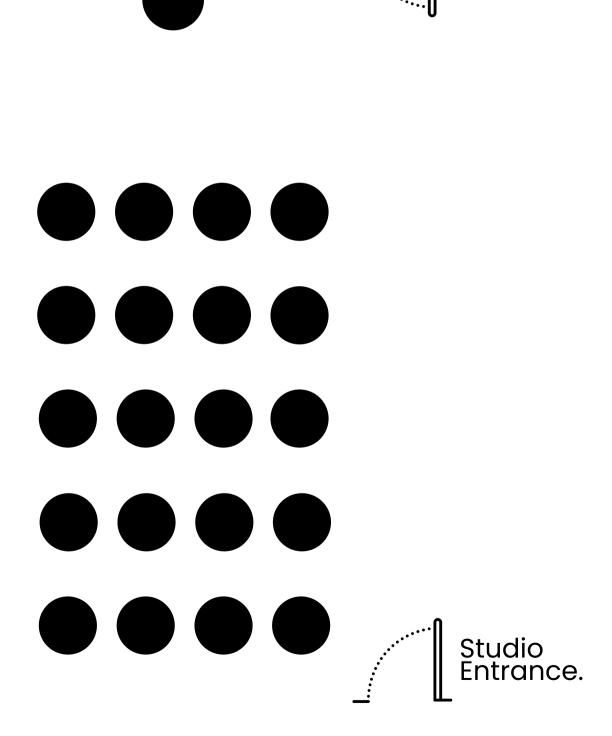

#### **WORKSHOP EVENT LAYOUT**

Max 18 Guests

6 ft table

6 ft table

6 ft table

Studio Entrance.