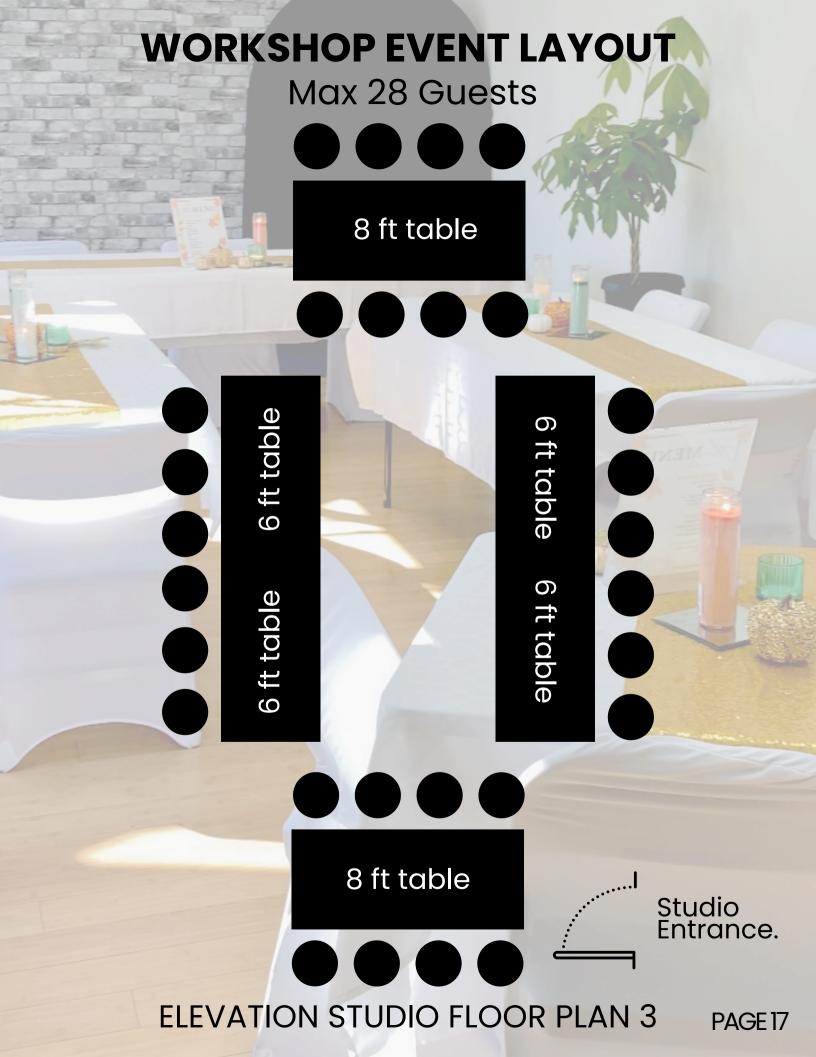

#### WORKSHOP EVENT LAYOUT Max 26 Guests

6 ft table

6 ft table

6 ft table

6 ft table

**ELEVATION STUDIO FLOOR PLAN 5** 

PAGE 19

Studio Entrance.