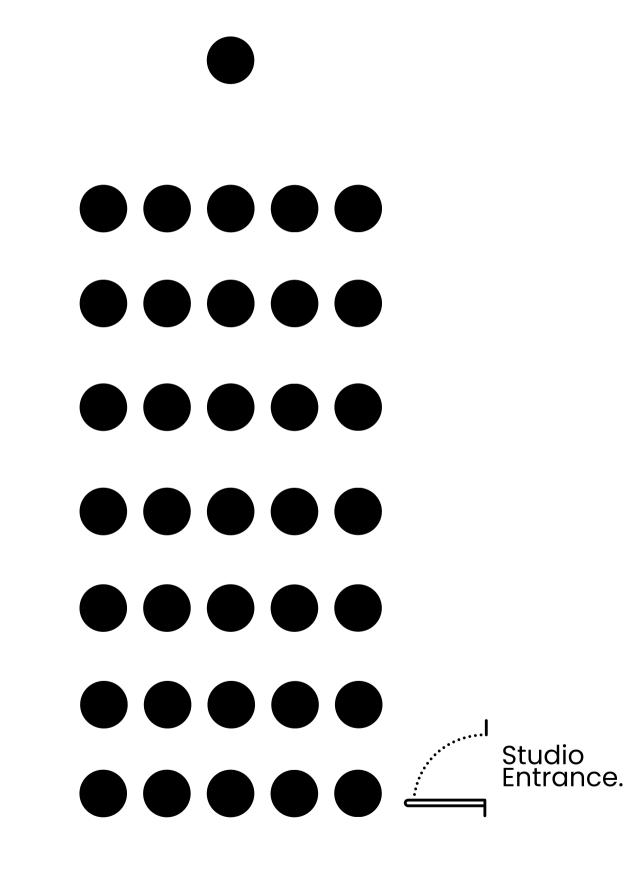

LEVATION STUDIO FLOOR PLAN 1** 

#### MEDIA LAYOUT Max 3 Backdrops

### Mirrored Wall

Studio Entrance.

1.0

0

ELEVATION STUDIO FLOOR PLAN 2 PAGE 16



#### WORKSHOP EVENT LAYOUT Max 30 Guests



8 ft table

8 ft table

6 ft table

Studio Entrance.

ELEVATION STUDIO FLOORPLAN 4

#### WORKSHOP EVENT LAYOUT Max 26 Guests

6 ft table

6 ft table

6 ft table

6 ft table

**ELEVATION STUDIO FLOOR PLAN 5** 

PAGE 19

Studio Entrance.

#### POP UP SHOP EVENT LAYOUT Max 4 Tables

OPEN FLOOR 6 ft table

6 ft table

6 ft table

6 ft table

**ELEVATION STUDIO FLOOR PLAN 6** 

Studio Entrance.

#### **PANEL EVENT LAYOUT** Max 35 Guests | Max 4 Panelists



8 ft table

# Studio Entrance. **ELEVATION STUDIO FLOOR PLAN 7** PAGE 21

#### **PRESENTATION EVENT LAYOUT** Max 35 Guests | Unlimited Speakers



ELEVATION STUDIO FLOOR PLAN 8 PAGE 22

### WELLNESS CLASS LAYOUT Max 9 Mats



**ELEVATION STUDIO FLOOR PLAN 9** 

#### WELLNESS CLASS LAYOUT Max 13 Mats



## ONE DIVINE STUDIO

**CLICK HERE FOR MORE INFORMATION ABOUT THIS STUDIO** 



| CREATIVE          | SQFT     | PUBLIC      | MEMBER      |
|-------------------|----------|-------------|-------------|
| STUDIO            |          | RATE        | RATE        |
| ONE DIVINE STUDIO | 200 SQFT | \$35 / HOUR | \$18 / HOUR |

#### PUBLIC RATES (WEEKDAYS ONLY)

| ACCESS PASS TYPE  | ACCESS PASS RATE        |
|-------------------|-------------------------|
| 1 DAY ACCESS PASS | \$99   \$99 PER DAY     |
| 2 DAY ACCESS PASS | \$177   \$88.50 PER DAY |
| 3 DAY ACCESS PASS | \$240   \$80 PER DAY    |

#### MEMBER RATES (WEEKDAYS ONLY)

| ACC