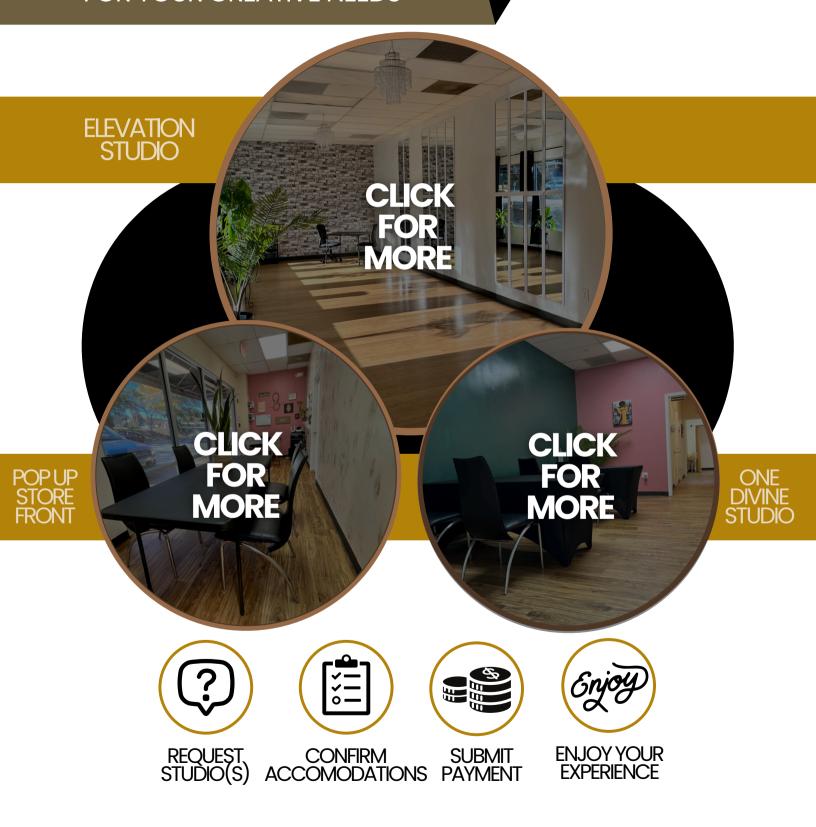

# THREE CHOPT STUDIOS

#### CLICK HERE FOR OUR FULL DESCRIPTION OF THESE STUDIOS

| CREATIVE               | SQFT     | PUBLIC      | MEMBER      |
|------------------------|----------|-------------|-------------|
| STUDIO                 |          | RATE        | RATE        |
| THREE CHOPT<br>STUDIOS | 853 SQFT | \$95 / HOUR | \$40 / HOUR |

# ELEVATION STUDIO

#### CLICK HERE FOR OUR FULL DESCRIPTION OF THIS STUDIO

| CREATIVE         | SQFT     | PUBLIC      | MEMBER      |
|------------------|----------|-------------|-------------|
| STUDIO           |          | RATE        | RATE        |
| ELEVATION STUDIO | 480 SQFT | \$50 / HOUR | \$22 / HOUR |

## ONE DIVINE STUDIO

**CLICK HERE FOR MORE INFORMATION ABOUT THIS STUDIO** 

| CREATIVE          | SQFT     | PUBLIC      | MEMBER      |
|-------------------|----------|-------------|-------------|
| STUDIO            |          | RATE        | RATE        |
| ONE DIVINE STUDIO | 200 SQFT | \$35 / HOUR | \$18 / HOUR |

### POPUP STOREFRONT CLICK HERE FOR OUR FULL DESCRIPTION OF THIS STUDIO.

| CREATIVE          | SQFT     | PUBLIC      | MEMBER      |
|-------------------|----------|-------------|-------------|
| STUDIO            |          | RATE        | RATE        |
| POP UP STOREFRONT | 173 SQFT | \$25 / HOUR | \$15 / HOUR |