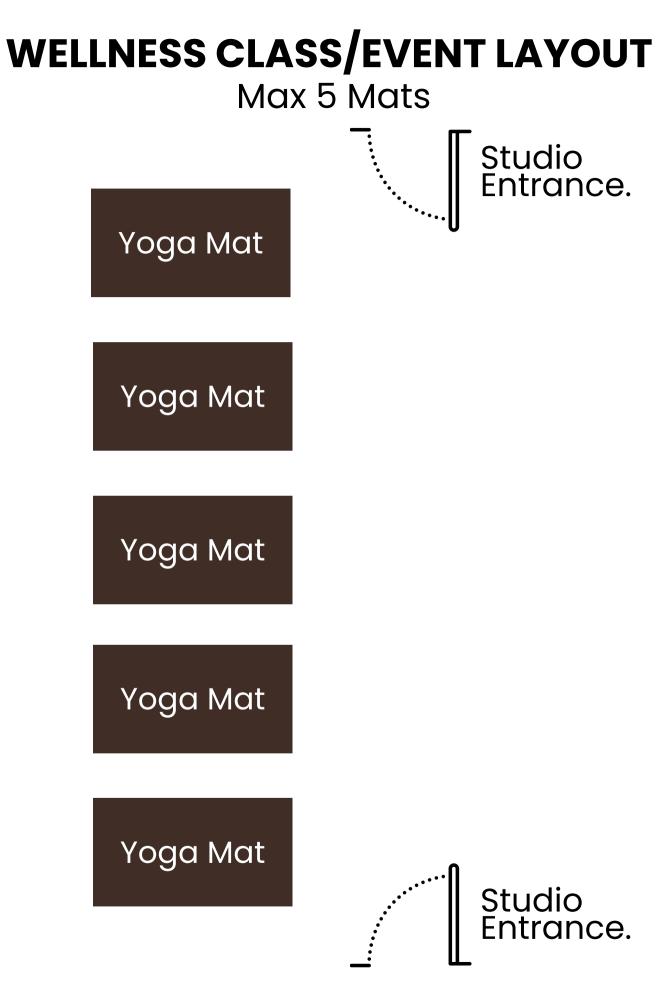

#### WELLNESS CLASS/EVENT LAYOUT Max 5 Mats

Yoga Mat

POP UP STOREFRONT FLOOR PLAN 7