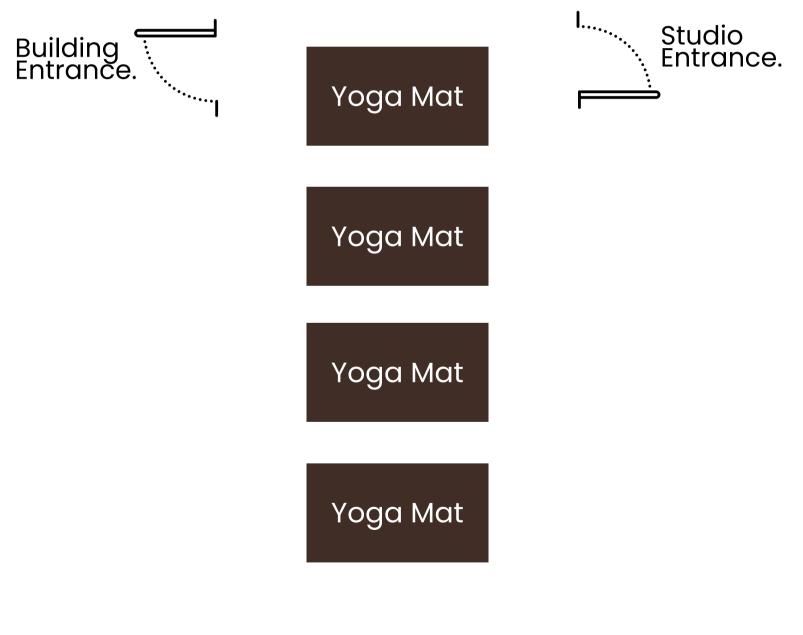

#### WELLNESS CLASS/EVENT LAYOUT Max 5 Mats

Yoga Mat

POP UP STOREFRONT FLOOR PLAN 7