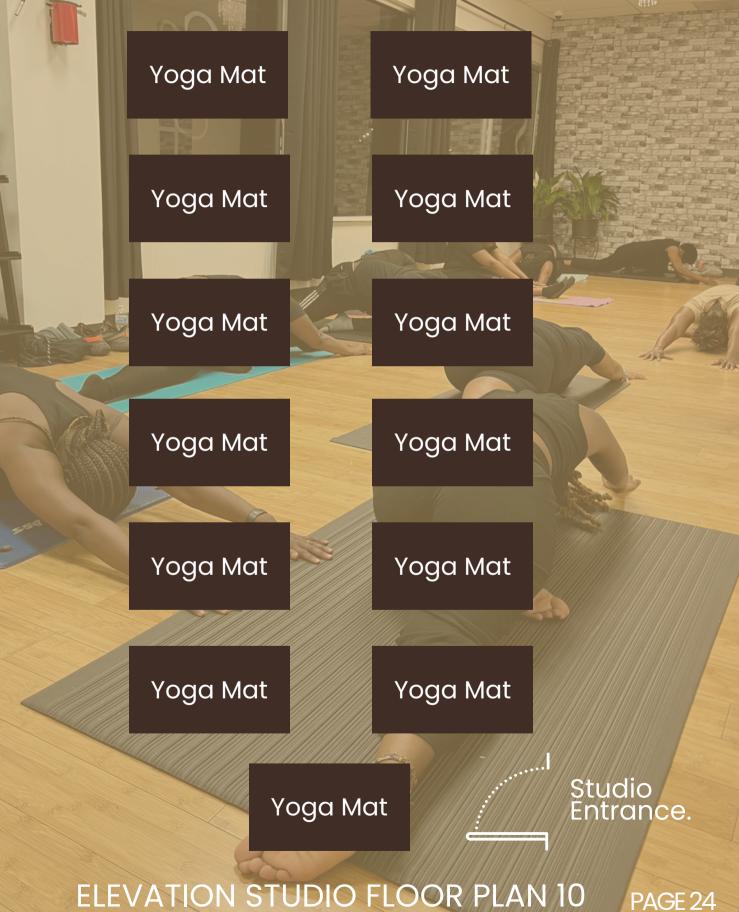

# WORKSHOP EVENT LAYOUT Max 30 Guests



8 ft table

8 ft table

6 ft table

Studio Entrance.

ELEVATION STUDIO FLOORPLAN 4

#### WORKSHOP EVENT LAYOUT Max 26 Guests

6 ft table

6 ft table

6 ft table

6 ft table

**ELEVATION STUDIO FLOOR PLAN 5** 

PAGE 19

Studio Entrance.

#### POP UP SHOP EVENT LAYOUT Max 4 Tables

OPEN FLOOR 6 ft table

6 ft table

6 ft table

6 ft table

**ELEVATION STUDIO FLOOR PLAN 6** 

Studio Entrance.

#### **PANEL EVENT LAYOUT** Max 35 Guests | Max 4 Panelists



8 ft table

# Studio Entrance. **ELEVATION STUDIO FLOOR PLAN 7** PAGE 21

#### **PRESENTATION EVENT LAYOUT** Max 35 Guests | Unlimited Speakers



ELEVATION STUDIO FLOOR PLAN 8 PAGE 22

### WELLNESS CLASS LAYOUT Max 9 Mats



**ELEVATION STUDIO FLOOR PLAN 9** 

#### WELLNESS CLASS LAYOUT Max 13 Mats



## ONE DIVINE STUDIO

**CLICK HERE FOR MORE INFORMATION ABOUT THIS STUDIO** 



| CREATIVE          | SQFT     | PUBLIC      | MEMBER      |
|-------------------|----------|-------------|-------------|
| STUDIO            |          | RATE        | RATE        |
| ONE DIVINE STUDIO | 200 SQFT | \$35 / HOUR | \$18 / HOUR |

#### PUBLIC RATES (WEEKDAYS ONLY)

| ACCESS PASS TYPE  | ACCESS PASS RATE        |
|-------------------|-------------------------|
| 1 DAY ACCESS PASS | \$99   \$99 PER DAY     |
| 2 DAY ACCESS PASS | \$177   \$88.50 PER DAY |
| 3 DAY ACCESS PASS | \$240   \$80 PER DAY    |

#### MEMBER RATES (WEEKDAYS ONLY)

| ACCESS PASS TYPE  | ACCESS PASS RATE        |
|-------------------|-------------------------|
| 1 DAY ACCESS PASS | \$75   \$75 PER DAY     |
| 2 DAY ACCESS PAS