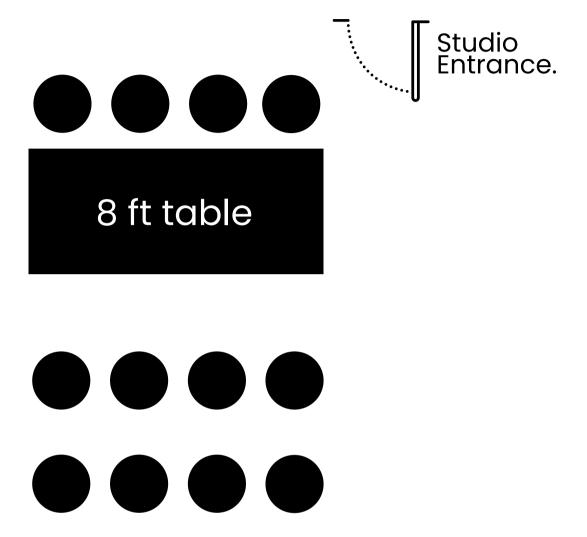

#### WORKSHOP EVENT LAYOUT Max 30 Guests

8 ft table

8 ft table

6 ft table

Studio Entrance.

ELEVATION STUDIO FLOORPLAN 4