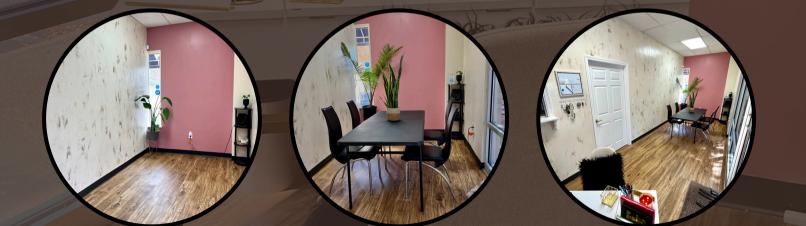

### POPUP STOREFRONT CLICK HERE FOR OUR FULL DESCRIPTION OF THIS STUDIO.

| CREATIVE          | SQFT     | PUBLIC      | MEMBER      |
|-------------------|----------|-------------|-------------|
| STUDIO            |          | RATE        | RATE        |
| POP UP STOREFRONT | 173 SQFT | \$25 / HOUR | \$15 / HOUR |

#### **OPEN LAYOUT** Open Floor Plan

### OPEN FLOOR

Studio Entrance.