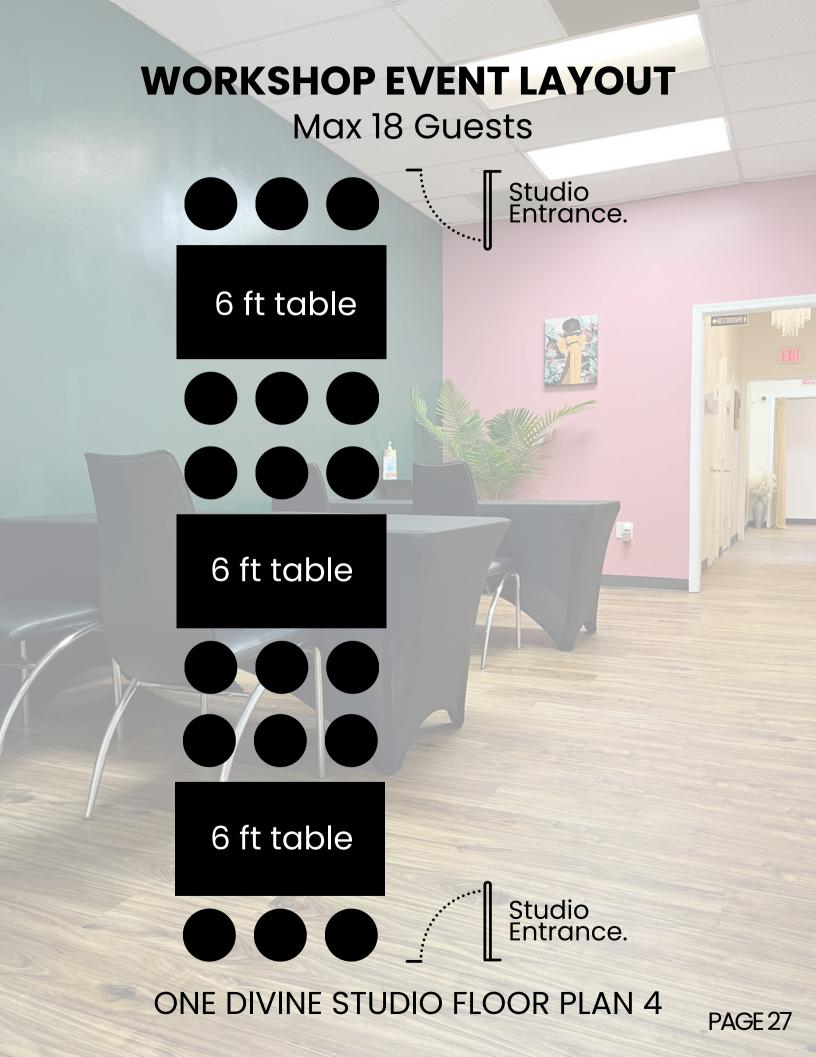

#### WORKSHOP EVENT LAYOUT Max 14 Guests

6 ft table

6 ft table

Studio Entrance.

PAGE 26

Studio Entrance.