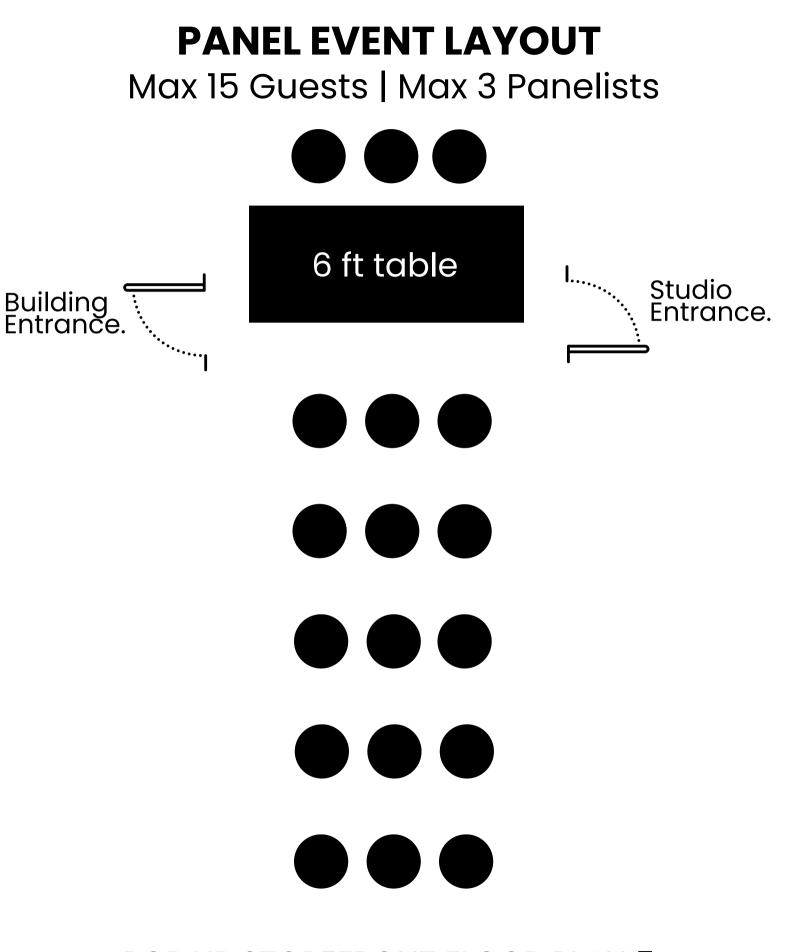

#### **PANEL EVENT LAYOUT** Max 20 Guests | Max 4 Panelists

ONE DIVINE STUDIO FLOOR PLAN 6

PAGE 29

Studio Entrance.